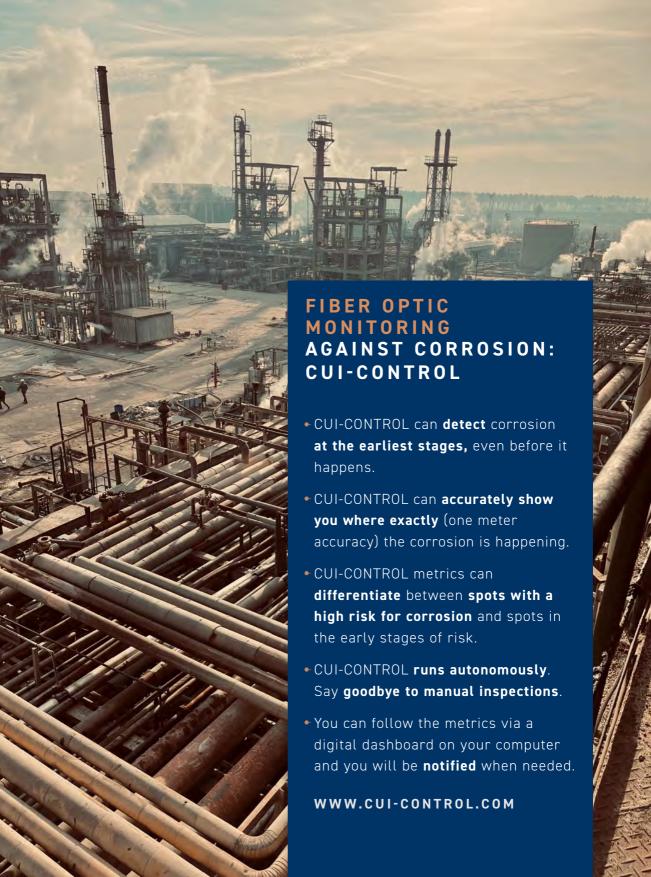

## POWERED BY FLUVES.COM

MONITOR
YOUR PIPELINES
24/7 FOR
CORROSION UNDER
INSULATION WITH
CUI-CONTROL.

CUI-CONTROL measures and monitors **continuously** for corrosion. Whereas, commonly used, manual inspections are only a snapshot in time.

## INSTALLATION = NON-INTRUSIVE

CUI-CONTROL can be installed on the outer layer of the jacketing. Nothing needs to be dismantled or punctured for the installation process. It's easy to install.

"CUI-CONTROL, powered by Fluves, is able to find the exact locations of potential corrosion sites. The system is able to measure the degree of corrosion risk with great precision. Their system has the added advantage that it can be applied on the outer layer of the jacketing, without having to dismantle anything"