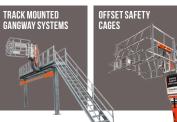

# **EVERYTHING SAFETY FOR YOUR FACILITY**

**ERECTAISTEP** 

UNIVERSAL PLATFORMS

PLATFORM HANDRAILS

LADDER Units

TOWER SUPPORTS

SAFETY STAIRS

PERFECT ASTEP