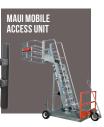

→ RollAStep<sup>®</sup>

**BUILT FOR SAFETY MOBILE WORK PLATFORMS AND STAIRS** 

**Industrial Stairs and Work Platforms** for ANY Application

**SWING GATE** 

**ADJUSTABLE SAFETY** 

IN STOCK AND READY TO SHIP!

Durable, Safe and Adjustable

- no additional parts to order Helps Meet OSHA Regulations
- Built to Last Indoors and Out

**4**—16" [406mm]

UNIVERSAL MOUNT