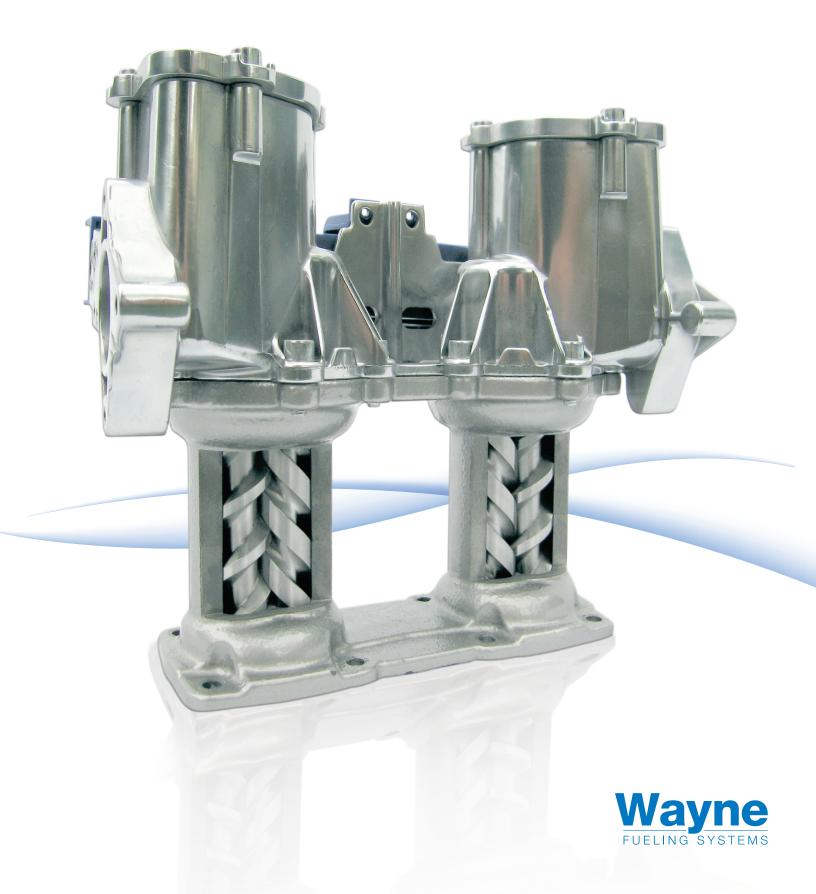

The Xflo Meter improves upon Wayne's metering technology with its innovative axial flow architecture. With fewer moving parts, it features twin spindles and a screw rotor design that reduces contact between sealing surfaces. Consequently, it decreases the friction that causes traditional piston meters to wear and dispense more fuel than consumers pay for.

#### Seamless Implementation and Fast Return on Investment

Engineered for easy retrofit in existing fuel dispensers or available as an option in new Wayne dispensers, the Xflo Meter is easy to incorporate into your forecourt. Through the combination of fuel savings and lower maintenance costs, it can pay for itself in a short period of time. Featuring two meters in a single package, the Xflo Meter is also a modular product that provides flexible layout configurability.