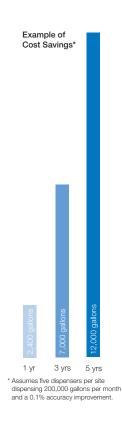

## **Don't Sacrifice Your Profits to Meter Drift**

Stop fuel loss on your forecourt and add thousands of dollars to your bottom line with the Wayne Xflo Fuel Meter. It combines revolutionary engineering and precision design to significantly reduce the amount of fuel that retailers give away through meter drift each year.

#### **Significantly Reduce Maintenance Costs**

The Xflo Meter is so accurate it virtually eliminates the need for recalibration. In fact, tests performed by an independent lab prove that the Xflo Meter's precision remains consistent after measuring millions of gallons of fuel.